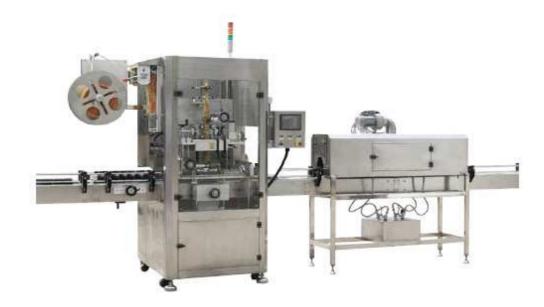

## Automatic Beverage Bottle Sleeve Labeling Machine SLM150

This Machine adopts international advanced technology; cover the circle label on the PET bottle / Glass bottle, And then hot shrinking to fix on the position which bottle body designed this machine's structure is compact, and suitable for the production line of different direction and different height, the machine parts adopts combination designing of modularization, and makes the machine reasonable, the height adjustment adopts motor fluuctuating, it is convenient to replace the material, the special cutter head designing, make the film-rolling cut more exactly and reliably.