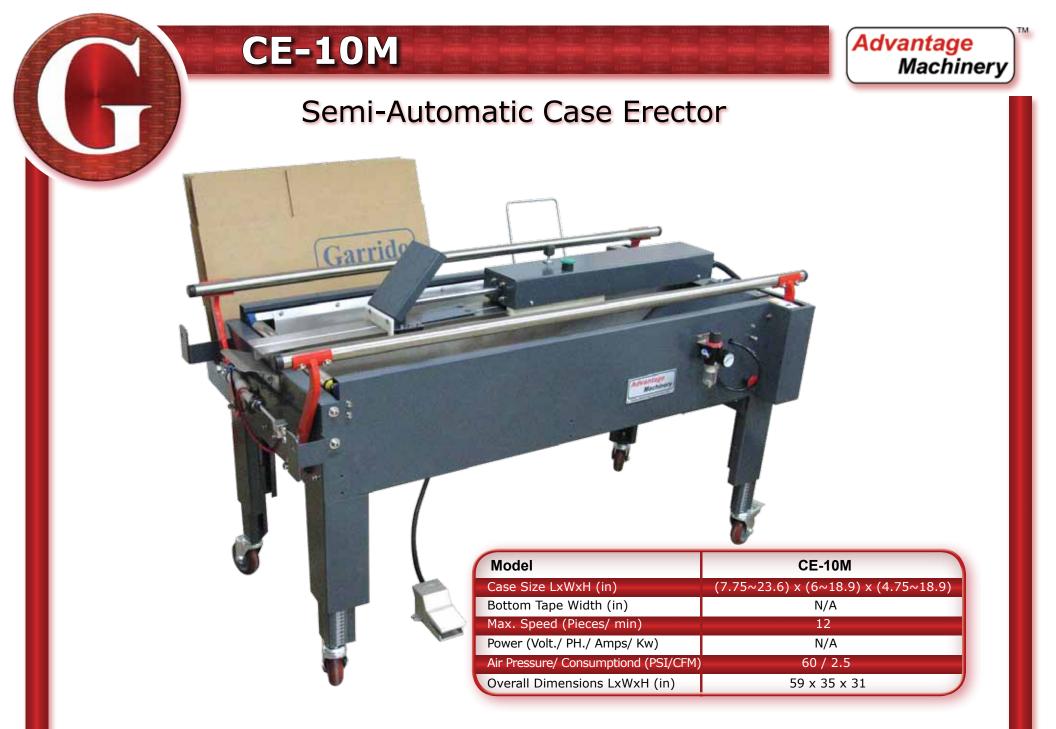

| Model                             | CE-10M                             | CE-12A                             | CE-25A                          | CE-25F (Automatic Loading)      |
|-----------------------------------|------------------------------------|------------------------------------|---------------------------------|---------------------------------|
| Case Size LxWxH (in)              | (7.7~23.6) x (6~18.8) x (4.7~18.8) | (13~20.9) x (6.4~12.2) x (11~25.5) | (9.8~16) x (6.3~11.8) x (13~25) | (9.9~16) x (6.3~11.9) x (13~25) |
| Bottom Tape Width (in)            | N/A                                | 2 - 3                              | 2 - 3                           | 2 - 3                           |
| Max. Speed (Pieces/ min)          | 12                                 | 12                                 | 25                              | 25                              |
| Power (Volt./ PH./ Amps/ Kw)      | N/A                                | 220/ 3/ 5/ 1                       | 220/ 3/ 8/ 2.5                  | 220/ 3/ 8/ 2.5                  |
| Air Pressure/Consumptons(PSI/CFM) | 60 / 2.5                           | 60 / 2.5                           | 0 / 2.5                         | 60 / 2.5                        |
| Overall Dimensions LxWxH (in)     | 59 x 35 x 31                       | 75 x 75 x 53                       | 110 x 61 x 89                   | 189 x 61 x 89                   |