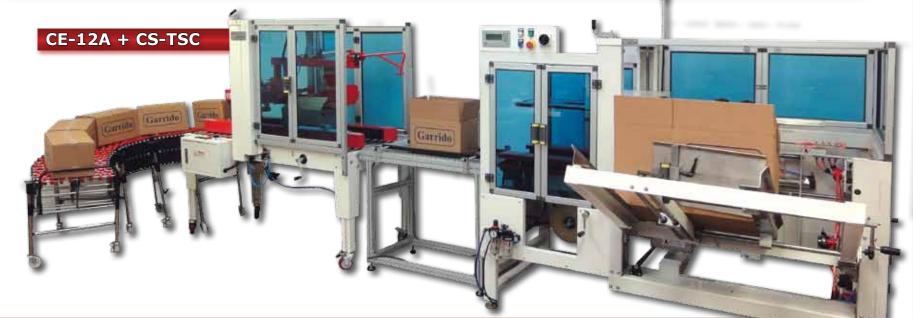

## Semi-Automatic Case Erector Machine

Advantage Machinery offers a variety of case erecting solutions. Starting with our entry level CE-12A, which is an efficient and easy to use automatic Case Erector. The machine has a non-stop loading system for the folded boxes. The machine use a PLC to control all of the functions of the machine. The machine first opens up the folded box, then folds the 2 short bottom flaps followed by the 2 short long flaps. The box is then pushed into the taping section where the bottom of the box is taped. The machine can be integrated with our CS-TSC to make an efficient production line. Different models are available, including high speed, servo controlled size changes, automatic load, gluing system, case formers, drop packers, case loaders, stainless steel models and much more.