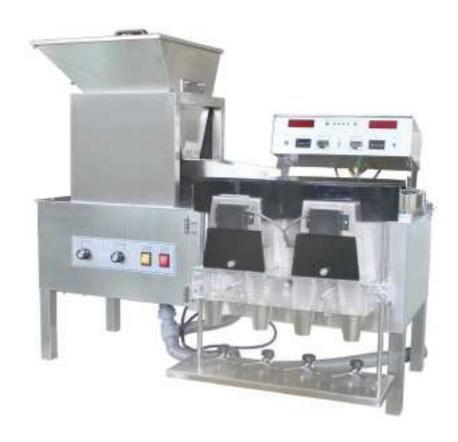

## Pill Counter Machine YL-4

This machine has been designed and developed to count & fill different shapes or size of products accurately like soft gel capsules, hard capsules, tablets, sugar coating, and film coating tablets, pills, herb medicine or similar products into containers or vials.

The machine can be adjusted to count capsules or tablets between 1-9999 pcs per bottle without changing spare parts.

## **Specifications**

| Model          | CDR-5A                | CDR-3                 | YL-4                  |
|----------------|-----------------------|-----------------------|-----------------------|
| Size of Tablet | Max. Dia.23mm         | Max. Dia.23mm         | Max. Dia.23mm         |
| Size of Bottle | 15-500ML              | 15-500ML              | 15-500ML              |
| Output         | 500-1500pcs/min       | 1000-2000pcs/min      | 2000-3500pcs/min      |
| Power          | 350W                  | 350W                  | 350W                  |
| Voltage        | 110V 60Hz / 220V 50Hz | 110V 60Hz / 220V 50Hz | 110V 60Hz / 220V 50Hz |
| Weight         | 50kg                  | 82kg                  | 118kg                 |
| Dimensions     | 427x327x525mm         | 760x660x700mm         | 920x750x810mm         |