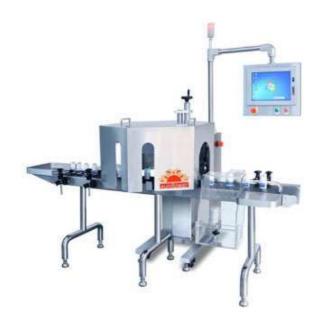

## Sticker Printer Machine

## **Features & Description**

- 1. Adopt mature technology PLC control system, operation is stable and high-speed
- 2. Using touch-screen control operating system, simple, practical, efficient
- 3. Upgraded disc label station design, can label conical and flask bottle
- 4. Screw adjustment suppressing mechanism suppress bottle move accurately
- 5. Synchronization chain mechanism ensure labeling smooth
- 6. Advanced technology of pneumatic code system, print the batch number and expiry clearly
- 7. Transmission-type roll label device, make sure the label attached more firmly

## **Device Advantages:**

- 1. Imported electric elements, stable performance, low failure rate
- 2. Adopt photoelectric detection, PLC control system, software operation, conveyor belt, labeling accurately with high precision
- 3. Can be operated alone or contract with the production line
- 4. No bottle not labeling, automatic alarm when achieve leakage label
- 5. The whole machine use the material of S304 stainless steel and anodized senior aluminum alloy, with high corrosion resistance and never rust