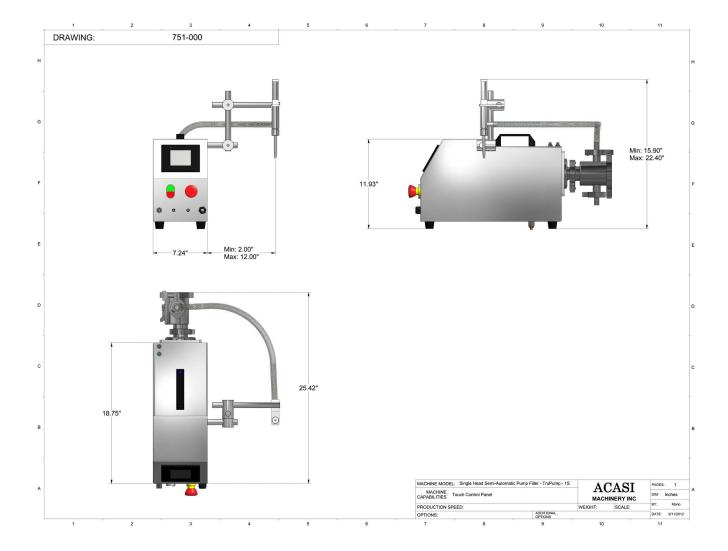

# Model TruPump-1S Single Head Semi-Automatic Pump Filler

# ACASI pump bottle filler model TruPump-1S, semi-automatic filling machine

## Control panel features:

- Omron PLC for all bottle filler machine logic functions, special modifications on programs available for special adaptations.
- Omron frequency control drive for pump speed, acceleration and deceleration.
- Front panel function controls through Omron panel.
- Front panel Emergency STOP for easy access.