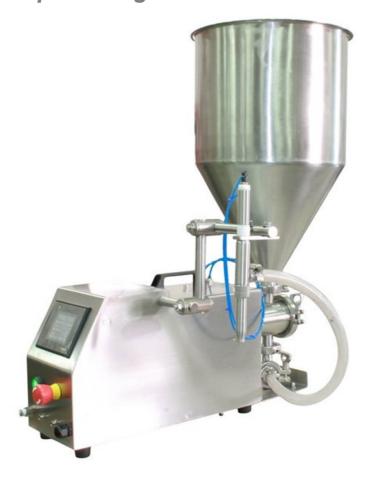

# Model TruPump-1S Single Head Semi-Automatic Pump Filler

# ACASI pump bottle filler model TruPump-1S, semi-automatic filling machine

#### **Construction features:**

- 304 Stainless steel heavy duty stainless steel welded frame.
- All contact parts are stainless steel, sanitary, Teflon, viton and hoses per your requirements.
- Special seals or hoses by order.

#### Main components features:

- Sanitary pump bottle filler manufactured in 316L stainless steel, teflon or other sanitary materials.
- Toolless assembly.
- 1/2 Hp, 3phase, motor.

#### Standard features:

- Nozzle positioning by swivel arm.
- Will work with plastic or glass containers.
- No change of parts needed for various types of containers.
- · Air regulator included.