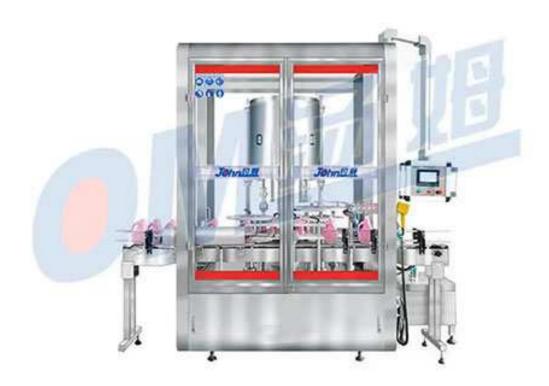

## High Speed Laundry Detergent Rotary Capping Machine 4/6/8 Capping Heads FXX-4C/6C/8C

This machine is a new generation rotary capping machine developed on the basis of the working principle and operation mode of the company's French serape machine combined with the specific conditions of China's packaging equipment. Its performance and capping pass rate are currently the most advanced models in China. Among them, the function of capping and loose claws can be comparable to similar products in Europe and America. Many manufacturers in the market that do not have R&D experience are mapping our company's products, and their stability is worrying.

## **TECHNICAL PARAMETERS:**

| Item                            | Performance                                      |
|---------------------------------|--------------------------------------------------|
| Machine overall imension(L×W×H) | 2400mm×1700mm×240mm                              |
| No. of capping heads            | 4/6/8 heads                                      |
| Machine weight                  | About 1500kg                                     |
| Suitable bottle mouth           | ≥φ20mm (may customized)                          |
| Suitable bottle volume          | 1L-5L                                            |
| Power supply                    | AC380V; 50HZ                                     |
| Power                           | 4.5/6.5kw                                        |
| Air source / air consumption    | 0.6MPa clean and stable compressed air; 300L/min |
| Production capacity             | 40/60/80 bottles/minute                          |
| Capper conveyor height          | 950mm±50mm                                       |