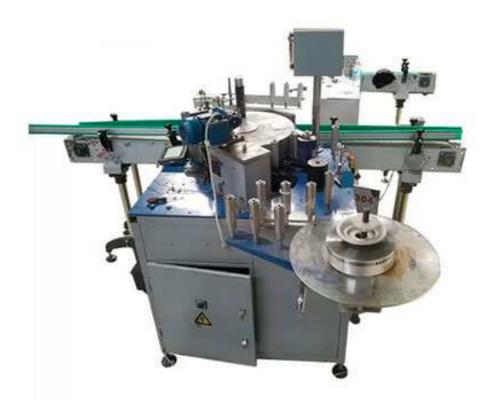

## **Professional Automatic Bottle Labeling Machine**

## **Advantages**

- 1. Stainless steel 304 of host machine by all cover: smile, athletic, beautiful appearance.
- 2. The position of cutting blade can be accurately adjusted by manual control cabinet
- 3. The self adjustment knob can reset position while change the cutting length of labels
- 4. Adjustment of label cutting blades is easy and simple, change over of spare parts
- 5. Vacuum grip cylinder is made of high hardness material, the additional old handler can reduce the frictions of labels and prevent static electricity
- 6. Vacuum grip cylinder, cutting unit adopt materials which are wearproff, heat protection 7. Meet requirement of various containers, massive modular design, change bottles easily