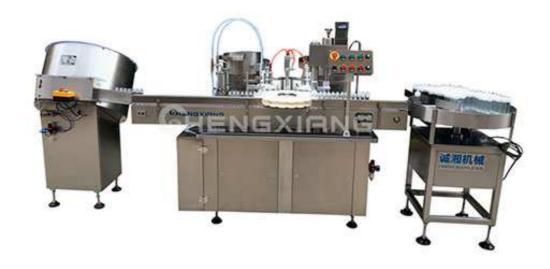

## Automatic Liquid Filling Capping Labeling Machine CX-YGF

## **Characteristic:**

- 1. The parts which contact liquid are SUS316L stainless steel and others are SUS304 stainless steel
- 2. Including feeder turntable, effective cost/space saving
- 3. It has intuitive and convenient operation, measuring accurate, positioning precision
- 4. Fully in accordance with the GMP standard production and passed CE certification
- 5. Siemens Touch screen/PLC+UK brand peristaltic pump+Servo motor control
- 6. No bottle no filling/plugging/capping

## **Technical Parameters:**

| Applied Bottle        | 2-200ml                   |
|-----------------------|---------------------------|
| Productive Capacity   | 30-50pcs/min              |
| Filling Tolerance     | 0-1%                      |
| Qualified Stoppering  | ≥99%                      |
| Qualified cap putting | ≥99%                      |
| Qualified capping     | ≥99%                      |
| Power Supply          | 380V ,50HZ                |
| Power                 | 1.5KW                     |
| Net Weight            | 600KG                     |
| Dimension             | 2500(L)×1000(W)×1700(H)mm |