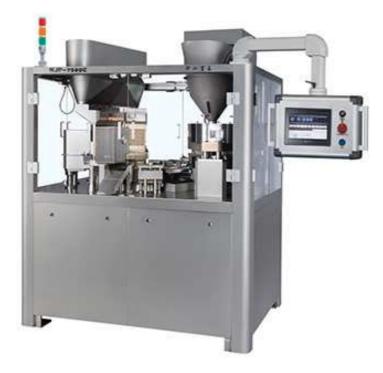

## Full Automatic Hard Capsule Filling Machine NJP-7500C/E

NJP-7500 series automatic capsule filling machines is of the current highest individual output all over the world, and features as follow:

1. Total enclosure turning table for easy cleaning.

2. Single movement for both upper and lower segments with two-lip seal provide a much better sealing performance.

3. A combined air blowing & suction function on segment cleaning station ensures cleaning efficiency on high speed.

4. Dust-preventing rubber block on capsule discharge station.