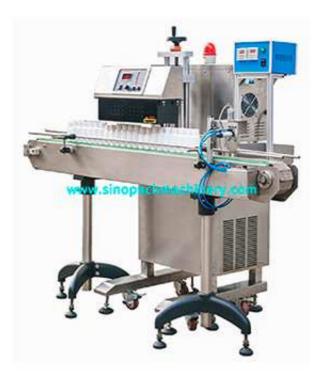

## Introduct Sealing Machine-SP-IS

Induction Cap sealer adds security and value to your products, it provides an effective means of tamper-evidence, improves shelf life and eliminates leaks. Once caps with foil liners are tightened to the bottle, the non-contact heating process is accomplished by the high frequency induction field, with almost no heat transfer to product.

## Main features:

- High efficiency water cooling ensures long runs without overheating
- IGBT technology provides high efficiency, low consumption and long service life
- Meets cGMP requirements
- Universal coil capable of sealing a wide rang of closure diameters
- Lightweight design for easy mobility
- Fast and easy setup
- Safe, reliable, compact and lightweight
- Stainless steel frames and cabinets

## **Technical Data:**

| Model             | SP-IS                       |
|-------------------|-----------------------------|
| Capping speed     | 30-60 bottles/min           |
| Bottle dimension  | ¢ 30-90mm H40-250mm         |
| Cap dia.          | ¢ 16-50/ ¢ 25-65/ ¢ 60-85mm |
| Power Supply      | 1 Phase AC220V 50/60Hz      |
| Total power       | 4KW                         |
| Total Weight      | 200kg                       |
| Overall Dimension | 1600×900×1500mm             |