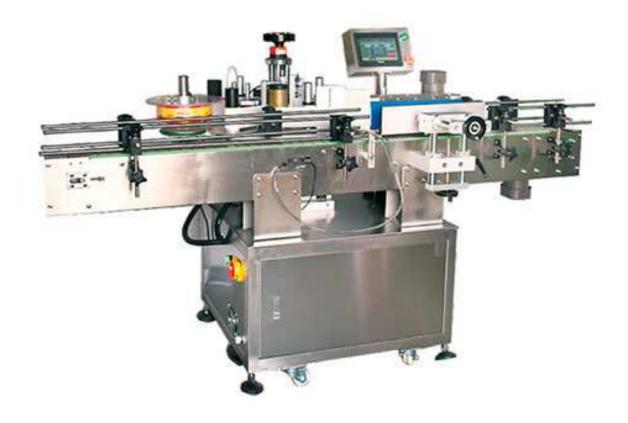

## Automatic Rolling Round Bottle Labeling Machine

This machine is suitable for the round-shaped products. The advantage is that it can be labeled separately with high speed and the labeling speed can be reached to 1-180pcs per minute. It can be used separately and also can be used together with production line.

## **Product Specification:**

| Precision                   | ±1mm               |
|-----------------------------|--------------------|
| Speed                       | 20-150 pcs/min     |
| Suitable label length/width | 6MM-250mm/10-150mm |
| Suitable Product Diameter   | 15-120MM           |
| Voltage                     | 220V 50/60Hz       |
| Power                       | About 1.3KW        |