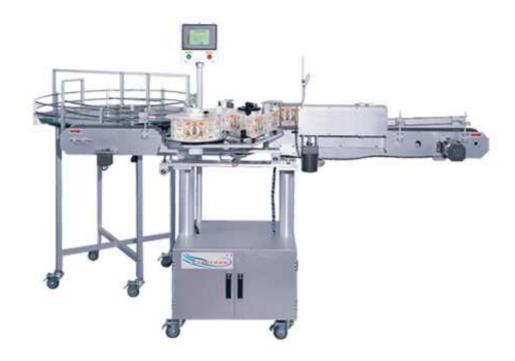

## PML-500 Round Bottle Labeling Machine

Foods, chemicals, pharmaceutical products, cosmetics, electronics, hardwares, auto parts, stationery items, batteries, cartons, different kinds of oil, and tubular packaging of various specifications.

## Features:

- 1. Quality and aesthetic machine design in stainless steel and anodized aluminum alloy materials.
- 2. EasyView color HMI touch-screen operation.
- 3. Label driving in Japanese-made Yaskawa servo motor and Keyance sensors.
- 4. Conveyor and circular conveyor belt driving in (Japanese-made) Mitsubishi inverter and Oriental AC motor.
- 5. Labeling accuracy is ±0.5mm.
- 6. Labeling speed: 12 ~ 30m/min (60 ~ 300pcs/min depending on objects to be labeled).
- 7. Sharp printing result using hot stamp printing system (optional).
- 8. Labeling position, height and angle can be adjusted with a hand wheel.
- 9. Automatic machine shutdown when there is no label stock (optional).
- 10. Optional round rotating disc feeder and retriever.