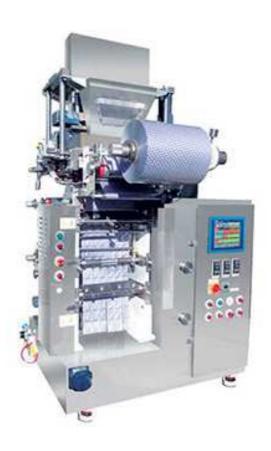

## Powder Automatic Packing Machine PB-6R-2F

#### **Feature**

- This machine is applicable for manufacturing two different products A and B, and films for inner/external films and nonwoven films.
- I-Mark Calibration Sensor is installed to cut out products according to single patterns and is also applicable for continuous patterns.
- The entire supply unit rotates 180 degrees to make it convenient to maintain the machine, replace parts and clean nozzles.
- This machine uses STS in a unit where the product is closed for preventing corrosion and for semi-permanent durability.
- Product packaging is available from 2-row to 8-row on demand. (optional feature)
- The film board can be adjusted to left and right and the phototube can be calibrated to front and back.
- The adjusting handle is installed in the front unit of a machine to operate it.