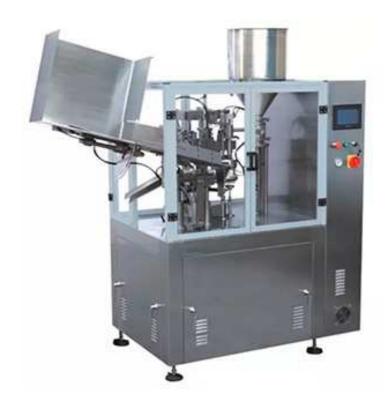

## GF-50 Automatic Plastic Tube Filler Sealer

Automatic plastic tube filling and sealing machine is suitable for filling material into the plastic tubes, then seal the tube.

Plastic tube fills and sealing machine suits for filling and sealing, date printing on the tubes, and can be applied in the industries of daily chemical, pharmacy products, food and chemistry, etc.

Features: It adopts mechanical structure, smooth and fast operation, high efficiency, low noise, simple structure, convenient operation and maintenance and less fault.

It enjoys rapid and efficient heaters and stable hot-air flow heating system which is imported, and it also has the advantages of firm sealing, high speed, automatic and precise position, PLC control system, and various sealing machine makes the sealing end in different shapes. Assembled with dust-proof of organic glass

## **Technical Parameters:**

| Power Supply     | 380(220)V/50Hz                               |
|------------------|----------------------------------------------|
| Productivity     | 30-60tubes/min                               |
| Filling Volume   | 10-200ml                                     |
| Volume Precision | 10-50ml ≤± 5% 50-100ml ≤± 3% 100-200ml ≤± 2% |
| Tube Diameter    | 16-50mm                                      |
| Dimension        | 2100*1020*2100mm                             |
| Weight           | 550kg                                        |