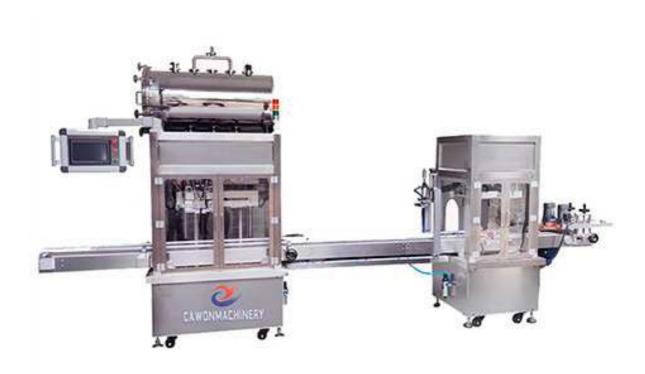

## Automatic Tracking Filling Machine Piston Nozzles CAWON-F100

This automatic filling machine is with larger air cylinder which can help to fill liquid faster. This machine is easy to operate and each nozzle can be controlled separately, it can work with the capping machine, labeling machine to achieve to automatic production.