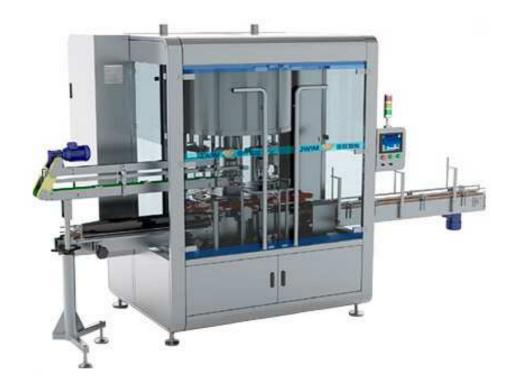

## FXB-8 Plastic Bottle Auto Capping Machine

The machine integrates bottle inlet, cap feeding, screwing and bottle outlet. It uses the cap grab and positioning capping. The whole machine is rotary structure, suitable for the capping of pump cap and sprayer cap. In the process of capping, there is no bottle damage, cap damage phenomenon, high efficiency of capping, high qualified rate, stable operation and wide range of use.