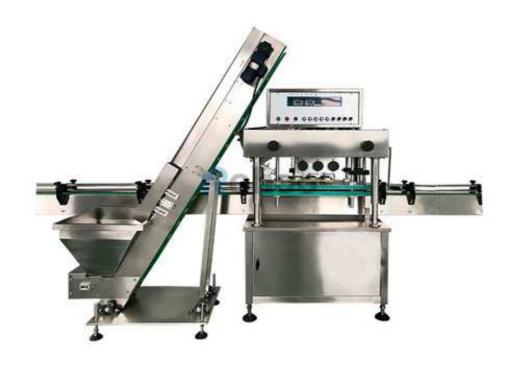

## Capping Machine RXG-A

## **Features**

- 1. The models in drawing on the basis of advanced technology at home and abroad, the modified design. Its characteristics: small size, the transmission mechanism is simple, smooth operation, low noise, high efficiency, beautiful appearance ect.
- 2. Capper key transmission mechanism uses advanced inverter control technology. Various parts of speed can be precisely controlled, so as to achieve a satisfactory use. Management cover imports the photoelectric excluding anti-cover, and so is the cover rate of 99% or more.

## **Specifications**

| Capacity                   | ≤8000 Bottles/hour     |
|----------------------------|------------------------|
| Applicable Bottle Diameter | Ф35-96mm               |
| Bottle height              | 80-230mm               |
| Cap Specification          | Ф12-50mm               |
| Cap height                 | 15-40mm                |
| Air Pressure               | 0.5-0.7 Mpa            |
| Power Source               | 220V,50HZ              |
| Power                      | 2KW                    |
| Weight                     | about 650Kg            |
| External Dimension         | 2000×950×2100mm(L×W×H) |