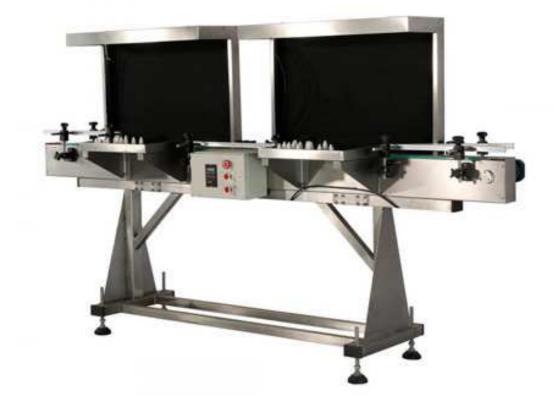

## **Light Inspection Machine**

The light inspection machine is specially designed and manufactured according to whether there are defects in the appearance of the bottle after filling. By using LED irradiation on the bottle body, black and white background comparison, operators can clearly see whether there are defects on the outside of the bottle after filling, so as to carry out screening and removal.

The light inspection machine belongs to the electromechanical integration product, the structure design is simple and reasonable, easy to operate, may according to the user's demand, to the productive capacity regulation.

## **Specifications:**

| Capacity           | 40~60 bottles/ Min |
|--------------------|--------------------|
| Weight             | 600kg              |
| Dimensions (L*W*H) | 1670 ×715 ×1400    |
| Power              | 400W 220V 50~60 HZ |