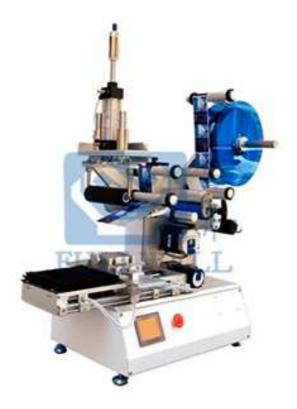

## Semi-Auto Top Labelling Machine CE-803/TLM

It is suitable for labeling on the upper plane, curved surface and concave surface of products. The precision of labeling is to ±0.5 mm. It is mainly used for labeling of electronic component and digital products, such as toys, SD cards, mobile phone batteries, FPC, mobile phone chargers, etc. High-precision labeling, show the excellent quality of products, improve competitiveness.

## **Technical Parameters:**

| $\pm$ 0.5mm (Not include product and label errors)             |
|----------------------------------------------------------------|
| 15~30pcs/min (influenced by the size of the product and label) |
| L:20~120mm W:20~180mm H:0.2~75mm                               |
| L: 20mm-300mm W:20-130mm                                       |
| about 880mm*560mm*880mm (length*width*height)                  |
| 220V/50HZ                                                      |
| About 60KG                                                     |
| φ76mm                                                          |
| φ300mm                                                         |
| 0.4~0.6Mpa                                                     |
|                                                                |