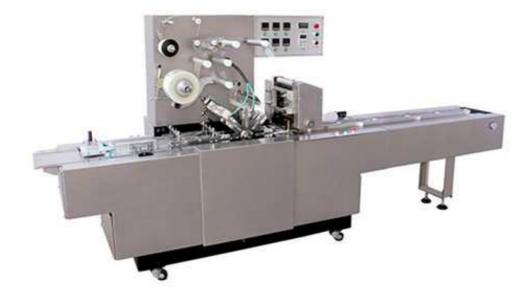

## BZT-330B Automatic Cellophane Over Wrapping Machine

## Feature:

1. Compact and reasonable structure, stable and advanced performance, easy operation and maintenance.

2. Multi-function digital display converter, stepless speed variation.

3. Easily Machine mold replacement, only takes 40 minutes.

4. With automatic feeding, automatic counting, photoelectric tracking.

5. The transmission part is equipped with various types of protection devices and faults alarming system.

6. No packaging No film, inspection of consumables does not waste packaging materials. equipment additional functions are available: such as, Date Printer, Automatic Feeder and so on.