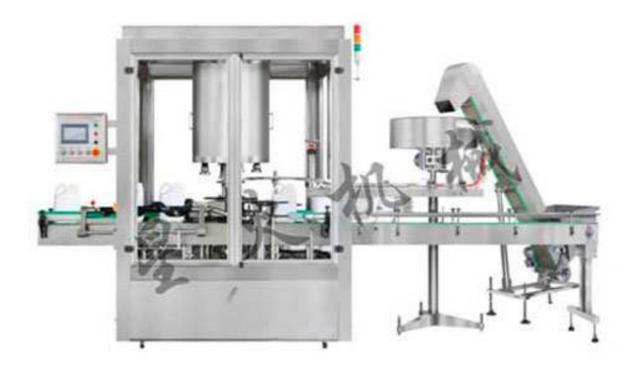

## **HU-4E Automatic Rotary Capping Machine**

HU-4E automatic rotary capping machine integrates bottles arranging, caps covering, screwing and bottles-out process. It has grasping caps and position capping function. In the capping process, there is no bottle injury and no caps injury with high efficiency of caps screwing. The components of HU-4E automatic rotary capping machine has features like long service life, stable operation, low noisy, wide large usage and high capping rate. The speed of the machine is adjustable, which is convenient for assembly line. HU-4E full automatic rotary capping machine is an ideal choice for large and medium-sized packaging workshops.

## **Main Parameters:**

- 1. The host dimensions (length \* width \* height): 2400mm \* 1300mm \* 2400mm
- 2. Weight: about 1500kg
- 3. Voltage: AC380V; 50HZ
- 4. Whole machine power: 3kw
- 5. Need to prepare gas source: 0.6Mpa clean and stable gas source
- 6. Number of caps: 4
- 7. Production capacity: 4500 bottles / hour
- 8. Applicable bottle type specifications: