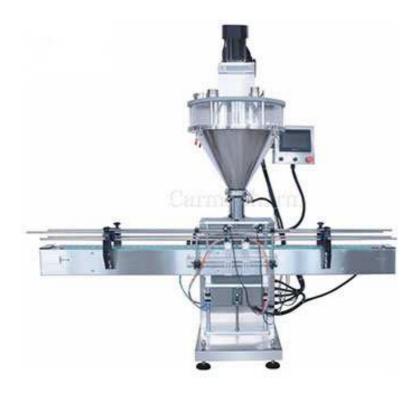

## **Automatic Powder Filling Machine**

This Auger Powder Filling Machine is mainly used for weighting powder materials. It adopts screw quantitative and manual feeding. The machine structure is simple, it is very convenient for operation and cleaning. The dust is small in the production process, high in efficiency, very timesaving and labor-saving. It is the most commonly used in powder packing industry. The packaging method with the screw feeding are more precise and convenient.

## **Technical Specification:**

| Туре               | Filling Machine                              |
|--------------------|----------------------------------------------|
| Application        | Beverage, Chemical, Commodity, Food, Medical |
| Max capacity       | 15-35 bags /min (subject to actual testing)  |
| Suit Bottle neck   | DIA: 20-150 mm, Height: 60-300 mm            |
| Suit for powder    | All dry powder or small granule              |
| Driven Type        | Electric                                     |
| Machine Material   | 304 stainless steel                          |
| Filling Accuracy:  | ± 1%                                         |
| Machine dimensions | 2000 (L)* 900(W)*2000(H) mm                  |
| Net weight         | 380KG                                        |
| Power              | 380 / 220V 50 / 60Hz 1.1kw                   |