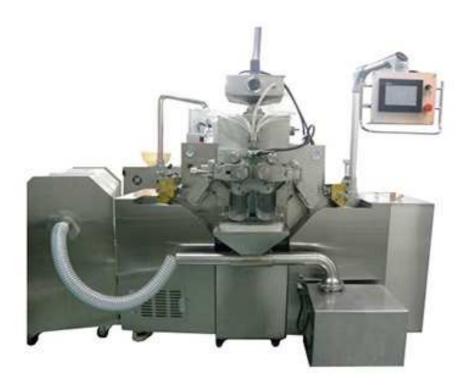

## RJWJ-150 Soft Gelatine Capsule Machine

This machine is the absorption of advanced technologies at home and abroad, based on a combination of soft capsule production process and the characteristics of the use advanced technology and high quality materials. Meet the GMP requirements of well-designed. This machine consist of soft capsule machine, sol pot, mould (die roller), capsule conveyor, tumbler dryer, cooling air machine, vacuum pump, drying tray, vacuum mixing barrel and electrical control system and other ancillary equipment.

This machine is widely used in small scale production.