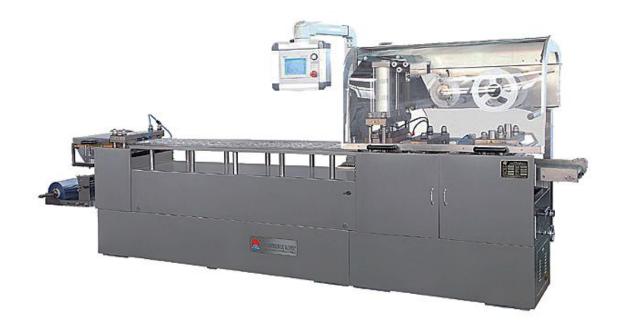

## DPB-350C Flat Plate Blister Packaging Machine

This machine is designed by requirement of "big sheet, deep bubble", it's suitable for packing capsule, tablet, penicillin bottle, oral liquid, candy and irregular shaped AL/PVC, PVC/PAPER package in medicine, food, electronic, medical instrument etc industries, also suitable for health products, light industries package.

## **FEATURES:**

- 1. Main drive part adopts Germany imported SEW motor, chian drive splined shaft, diameter up to 64mm, steady, large torque, longer life.
- 2. Human Interface Operate, PLC control, stepless frequency speed regulation.
- 3. Servo motor dragging, adjustable stroke within 40-200mm.
- 4. Adopt Photocell Device, make blister sheet more beautiful.
- 5. PVC and Alu foil transportation adopt sensor switch control, motor transport, synchronization accuracy, Material convey steady.
- 6. Adopt separate structure, easy to enter into clean workshop or through good ladder to enter into building workshop.
- 7. Different feeder type as per different products.