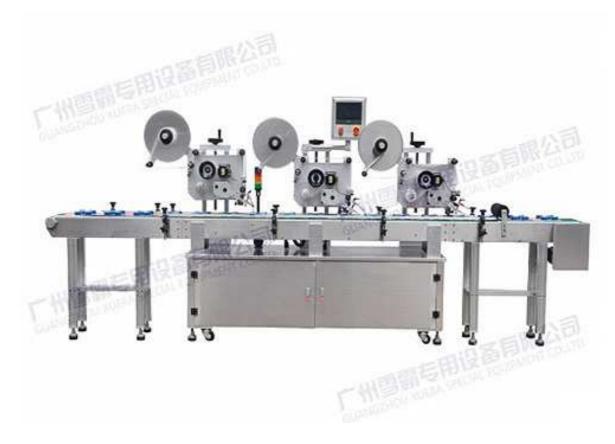

## SF-3013P Automatic Tri-side Plane Labeling Machine

## Feature:

- Advanced HMI operation, PLC control
- Step drive, high precision labeling control, fast labeling speed, stable labeling performance
- Hand wheel adjusting knob, convenient adjustment, simple use; 304 stainless steel surface structure
- It is equipped with photoelectric detection labels; such labels will not be delivered if bottles are not available. Labeling is precise and error-free. It has the

## **Application:**

• It applies to plane tri-side labeling of daily articles.