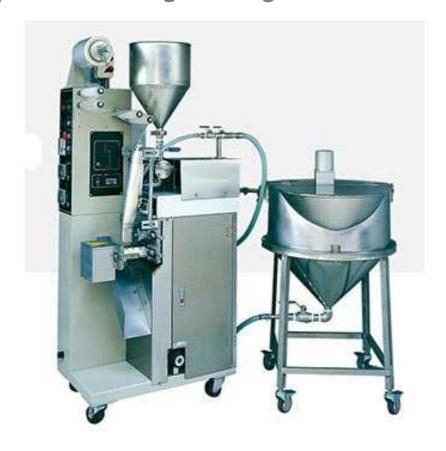

## Vertical Liquid Auto Filling Packing Machine CT-101-L

#### Features/

- Employs photocell sensor for tracing printing points assuring high accuracy bag forming, sealing and cutting.
- Three sides sealing and four sides sealing are available.
- With finished bags counting function.
- The whole machine and material contact are stainless steel meeting the sanitation requirements.
- Simple package size adjustment.
- $\bullet \quad \text{Automatic process}: measuring \rightarrow \text{making bag} \rightarrow \text{filling} \rightarrow \text{sealing} \rightarrow \text{cutting}$
- Design various types packing machine customized.

# Specification/

| Packing Type          | Three type packing/Pillow type/Four type packing   |
|-----------------------|----------------------------------------------------|
| Packing Weight        | 1-30g (Varied With Prodect Density)                |
| Packing Sizes         | W:60-160mm, L:50-115mm                             |
| Packing Speed         | 20-70 bags/min                                     |
| Main Motor            | 1/2HP                                              |
| Power Source          | 110/220 V, 50/60Hz                                 |
| Heater                | Upper sealing 250W x2pcs, Lower sealing 350W x2pcs |
| Machine<br>Dimensions | 600x800x1900mm                                     |
| Net Weight            | 380kg                                              |
| Gross Weight          | 420kg                                              |