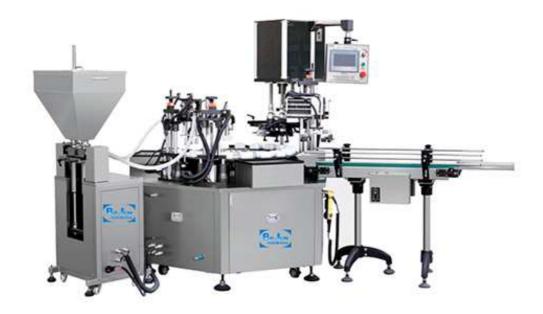

## BSR-1 Rotary Face Cream Cosmetic Filling Capping Equipment

This machine is including air cleaning-filling-inner cap inserting- capping system. It is suitable for lotion, shampoo, cream and so on.

## **Main performance:**

- Automatic air cleaning- filling- inner cap inserting- capping, each part has two heads.
- Air cleaning system: cleaning dust and impurities.
- Filling system: Servo motor control, rotary vale filling. High filling accuracy, suitable filling high foam liquid, can self-suck when filling water type liquid.
- The hopper is with liquid level detection system. Simple operation and adjust
- Adjustable molds: suitable for different sizes of bottles
- Screw filling system: suitable for any of the screw caps. The cap contacting material is soft silicone, this material won't scrap cap
- Anyone can skillfully operate without training
- Movable with wheel

## **Parameters:**

| Model            | BSR-1                                                                    |
|------------------|--------------------------------------------------------------------------|
| Capacity         | 40-45 bottles per minute                                                 |
| Material         | Stainless steel 304&316                                                  |
| Usage            | filling for lotion, cream, shampoo, liquid soap, toner, conditioner, etc |
| Filling volume   | 15-250ml                                                                 |
| Function         | automatic air cleaning, filling, collaring and screw capping             |
| Filling accuracy | ±1%                                                                      |
| Filling nozzle   | 2 pcs                                                                    |
| Air Pressure     | 0.5MPA                                                                   |