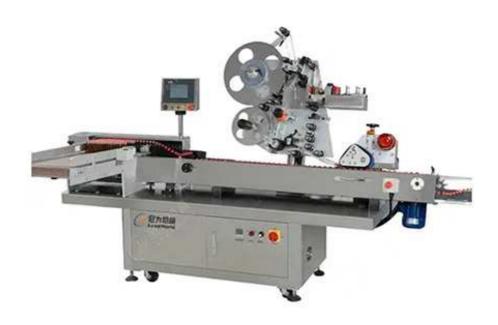

## LW-800 Automatic Vial Labeling Machine

KL-800 main parts would be labeling head, stainless steel 304 frame, conveyor system, sponge pressing while and Siemens PLC touch screen and servo motor for fast speed labeling.