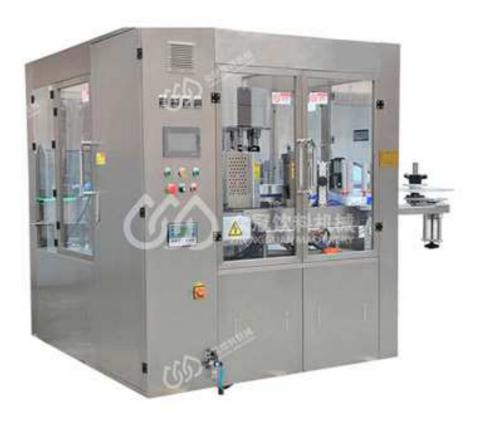

## Labeling Machine PET Bottle Labeling OPP-100/200/300/400

OPP hot melt glue labeling machine is the newest continuous operation of the labeling machine. The mainly used for container labeling cylindrical shape of detergents, beverages, mineral water, food etc. The material of label is using environmentally material of OPP films. It can be automatically oxidative decomposition and reduce production costs by more than 30 percent. Labeling machine is control by PLC touch screen, all electric eye is using imported advanced configuration. This labeling machine with high speed, high accuracy, stable performance, easy to operate and look elegant appearance.