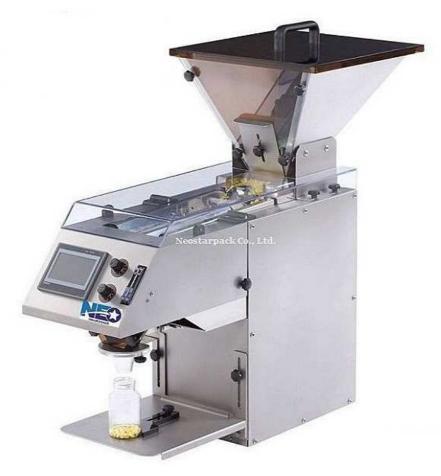

## **Tabletop Twin Channels Tablet Counter NTM-100**

NTM-100 can count a wide range of applications including tablets, capsules, etc.

## Features:

- 1. Counting speed is adjustable.
- 2. Dust accumulating device for smooth and efficient counting.
- 3. Adopted Japan Keyence high accuracy photoelectric sensor.
- 4. No adjustment is required as changing tablets.
- 5. Dust-proof protect casing for sanitary products.
- 6. Controlled by PLC system with LED touch screen.
- 7. Memory parameters for fast changeover.
- 8. Made of stainless steel and aluminum alloy, meet c GMP standard.
- 9. 1.5L hopper
- 10. Vibration system to prevent obstruction.

## Specification:

- Accuracy: 100%
- Counting speed: 600~1000 pcs/min
- Power supply: 110V or 220VAC, 50/60Hz
- Bottle size: diameter: 48mm~100mm/ height: 116mm
- Air pressure requirement: 2 CFM at 90 PSI