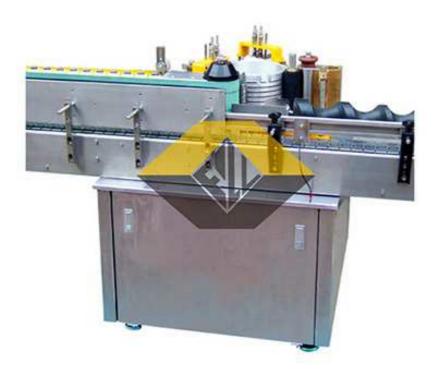

## VPC-JD-2 Double Side Automatic Wet Glue Labeling Machine

VPC-JD-2 Double Side Automatic Wet Glue Labeling Machine adopts fully-mechanic drive that is made up completely sealing oiling boxes of high smoothness, few troubles and small noise. The motor load is low, the panel and running disc transmission strap are made of stainless steels that are endurable, clean and easy to maintain. It occupies small space and can be moved freely in the work place. The use of paste labeling machine can greatly lower the cost for labeling.