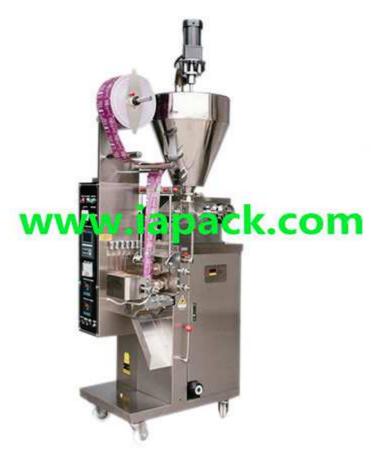

## ZTJ-40/150 Automatic Sauce Packaging Machine

ZTJ-40/150 Automatic Sauce Packing Machine is suitable for automatically packaging of viscous products with free-flowing such as tomato sauce lotion noodle jam, edible oil, meat jam and broth The processes of bag making measuring, filling, sealing, counting and hot pressing codes can be done automatically Packing material include several kinds of heat-seal lamination, such as PET/plated AL/PE, PET/PE, NYLON etc.

## Features:

- 1. All stainless steel cover meets to GMP standard.
- 2. equipped with antipollution and dustproof device.
- 3. Automatic adjustment of pouch size and filling range.
- 4. Photocell controller is easy to manipulate.
- 5. The horizontal sealing uses high temperature resistant bearing which will ensure the continuous operation of the machine without filling the oil regularly
- 6. The operation facility is controlled by American Intel computer, all function is displayed with digital screen.

- 7. Minimum sealing temperature variation employs PID temperature, the tolerance is controlled by + 2%
- 8. Sealing part: roller spends process is special designed and the effect of sealing is very well.
- 9. Have gained the European CE certification.
- 10. Equipped with easy open system.
- 11. The machine can be equipped with a product stirrer and heated jacket for high temperature product packaging.