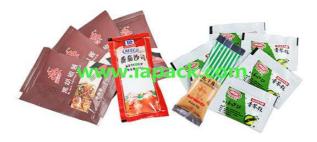

## ZTJ-40/150 Automatic Sauce Packaging Machine

ZTJ-40/150 Automatic Sauce Packing Machine is suitable for automatically packaging of viscous products with free-flowing such as tomato sauce lotion noodle jam, edible oil, meat jam and broth The processes of bag making measuring, filling, sealing, counting and hot pressing codes can be done automatically Packing material include several kinds of heat-seal lamination, such as PET/plated AL/PE, PET/PE, NYLON etc.