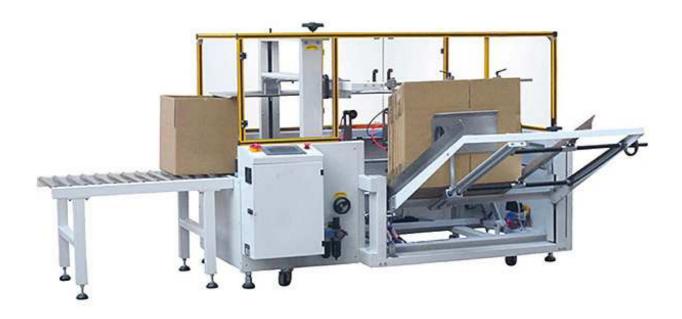

## **ROY-12P** Automatic carton erector

ROY-12P is a carton forming and bottom sealing packing machine which control by PLC and operate from HIMI system. Machine can do 12 carton forming and tapping in every min. very efficiency and convenient. Carton board can be loaded without stopping the machine. Packing line will not stop during the continuous packing flow. Carton packing size can be adjust manually. Easy to operate and maintain.