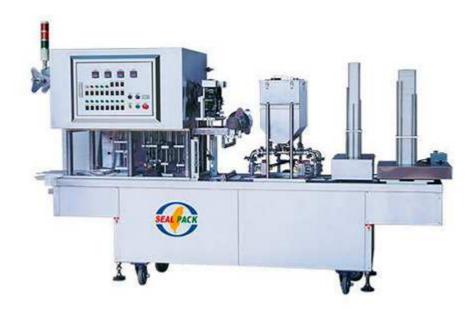

## Automatic Filling & Sealing Machine SP-1202A

## FEATURES

- Constructed Of Stainless Steel To Meet Sanitation Standard With Anodized Aluminum Alloy Molds.
- Individual Temperature Control For Each Mold Ensures The Sealing Quality.
- Controlled By PLC.
- Variable Speed Adjustment Via Speed Controller Arrange With Inverter.
- Custom-Made Filling System to Meet Different Purpose.
- CE Certificated.

## SPECIFICATION

| Туре    | Lane | Capacity      | Pneumatic Parts | Power Supply | Machine Size     |
|---------|------|---------------|-----------------|--------------|------------------|
| In-Line | 2    | 2400 Pcs/Hour | ISO Applied     | Custom-Made  | 3000x700x1800 mm |