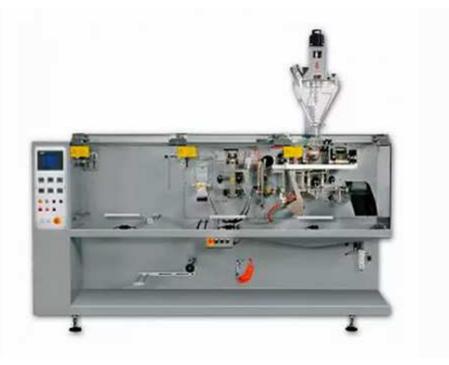

# **Biscuit Packaging Machine CDS-130**

#### Features

- With touch screen to display machine state, operation instruction, the state of breakdown.
- High reliable PLC control.
- Automatic control for material position.
- Equipped with a photocell made in Germany avoiding film-cutting error.
- Connected parts with product made by stainless steel.
- Various of feeding system. (Servo Spiral, Measuring cup, Plunger pump, Gravity Feeder, Hibar Pump, Combination Weigher)

## Specification

| Model               | CDS-130                                          |
|---------------------|--------------------------------------------------|
| Pouch Format        | Flat                                             |
| acking Style        | 3-side seal/4-side seal                          |
| Pouch Material      | Any Laminated Heat Sealable, ex.PET/CPP, PET/OPP |
| /lax. Film Diameter | Max. 400 mm                                      |
| Pouch Size (Length) | 80mm ~ 180mm                                     |
| Pouch Size (Width)  | 60mm~ 130mm                                      |
| ouch Capacity       | 160 ml                                           |
| Operating Speed     | 70ppm                                            |
| ower Supply         | 380V 3 Phase 50Hz                                |
| Veight              | Approx. 600KG                                    |
| Achine Size         | 2850*920*1460 mm                                 |