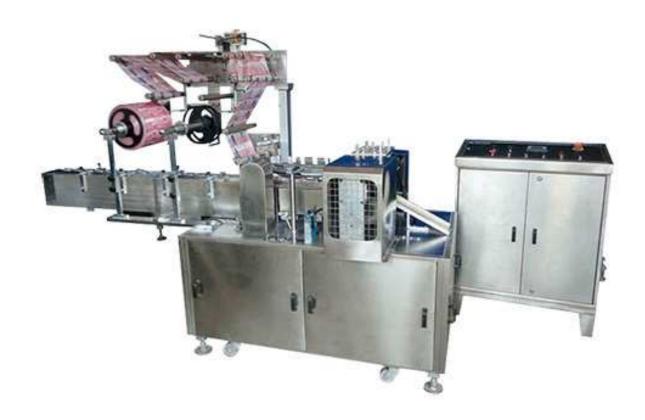

## Automatic Flow Wrapping Machine (Servo Type) JET FW 04 CP

## **Features and Advantages**

- High Speed.
- No Product No Pouch.
- High Accuracy.
- No wastage of film due to extra servo drive.
- Machine suitable for single /multiple products.
- Accommodates wide range of sizes.
- Film rolls feeding from top or bottom depending on the weight, size and shape of the product.
- Variety in fin and end seal patterns.

| Total<br>Power | Speed                                                             | Product                                                                                                                                                                                    | Product Sizes                              |
|----------------|-------------------------------------------------------------------|--------------------------------------------------------------------------------------------------------------------------------------------------------------------------------------------|--------------------------------------------|
| 4.5 kW         | 120-150 Packs per<br>minutes depending on<br>the size of product. | Chocolates, Biscuits, Talcum Powder<br>Bottles, Pharmaceutical, Foods, Cakes,<br>Confectionery, Electrical switches, Pain Relief<br>Bottles/Tubes, Injections, Petroleum Jelly Bottle etc. | Suitable for small to medium size products |