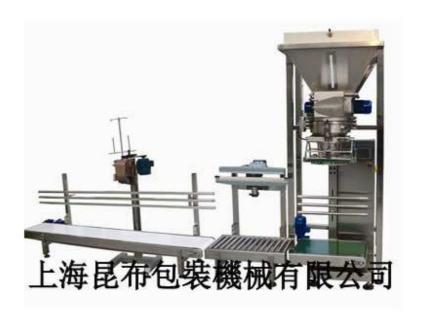

## KF-B25 Power Filling Machine

## **Characteristic:**

- 1. Using new-style producing & control system, together with high precision and high speed related weighing & control instruments, which have the advantage of multi-function, high stability and expansibility, completely adapt to the highly continuous and repeated industrial manufacture.
- 2. Having the function of over-dosing restraining, wrap self-correcting and over-weight warning.
- 3. The machine is a set of highly electro-mechanical integrated device. Computer control system and imported high-precision weighing sensors are adopted. All the parts which directly contact with products are made of 304 stainless steel.
- 4. Bag grip device is changeable for fitting different bag size.
- 5. Chemical grand belt conveyor or PVC flight conveyor optional.
- 6. Industrial bag sealing or seaming device optional.

## Specification:

| Filling Mode       | Weighing Type (Packing container weighing)     |
|--------------------|------------------------------------------------|
| Dosing Mode        | Auger dosing or vibrational filling            |
| Packaging Weight   | 5-50Kg                                         |
| Packaging Accuracy | ≤0.2%                                          |
| Packing Speed      | ≥2bags/min                                     |
| Power Supply       | Three phase 380/220V 50-60Hz                   |
| Total power        | 2.5Kw (Exclude air-generator)                  |
| Air Pressure       | 6-8Kg/cm2                                      |
| Air Supply         | 0.2m³/min                                      |
| Machine Weight     | 300Kg                                          |
| Machine Bulk       | 3900 (according to conveyor belt) x1600x2300mm |