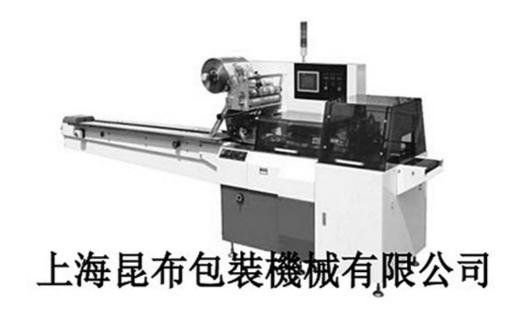

## KZ-600 Pillow Type Packing Machine

## Main performance and structure features

- 1. Double transducer control, flexible bag length cutting, operator needn't to adjust the unloading working, saving time and saving films.
- 2. Human-machine operation, convenient and quick parameter setting.
- 3. Self diagnosis failure function, clear failure display.
- 4. High sensitivity optical electric color mark tracking, digital input cut position which makes the sealing and cutting more accurate.
- 5. Separate PID control to temperature, suitable for various packing materials.
- 6. Stopping the machine in selected position, no sticking to the knife and no waste packing film.
- 7. Simple driving system, reliable working, convenient maintenance.
- 8. All the controls are achieved by software, convenient for function adjusting and upgrading.