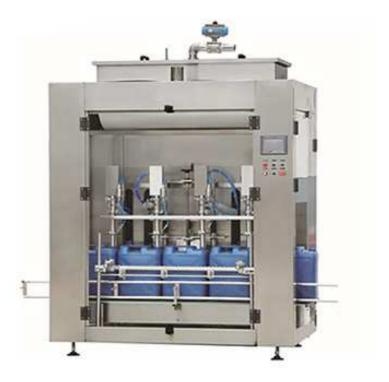

## Wine Filling Machine GF160-6A

## **Specifications:**

Drum weighing filling machine suits for packing less 25kg liquid, every filling head has weighing feedback system

## **Brief introduction:**

This series filling machine suits for packing of less 25kg fluid liquid by weighing.

Can finish the bottle feeding, counting bottles, peel weighing, net weight filling and bottles out automatically.

Suits for weighing packing of all kinds of water aqua liquid, this machine controlled by PLC programmable, operation by touch screen, every filling head has one high-precision weighing feedback system, also can do fine-tuned by single filling head, with diving function, can reduce bubble (this machine equip with timed filling program, this program can use for timed filling of rice wine, vinegar and so on). Whole machine use stainless steel, anticorrosive and environmental, hygienic, artistic, can adapt to different working environment, in line with GMP standard requirement.