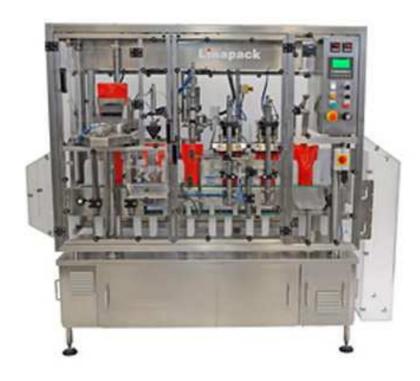

## Stand-up Pouches Fill & Seal Machines LFS1000-MINI series

The entry level in the LINAPACK LFS SERIES machine range. Compact and very simple, this machine is very popular with contract packers and companies with small production batches.

Thanks to its quick size change, this machine is suitable for short production runs.

Although it is the smallest in the range, it comes with full functionalities and options.

| SPECIFICATIONS                               |        |                              |       |
|----------------------------------------------|--------|------------------------------|-------|
| Pouch sizes                                  |        | Mini                         | Maxi  |
|                                              | Width  | 80mm                         | 180mm |
|                                              | Height | 100mm                        | 300mm |
|                                              | Gusset | 30mm                         | 90mm  |
| Max. speed:                                  |        | 20 pouches/min.              |       |
| according to the product and pouch           |        |                              |       |
| Machine dimensions (Length x Width x Height) |        | 1600-2200mm x 800mm x 2000mm |       |
| excluding dosing system                      |        |                              |       |