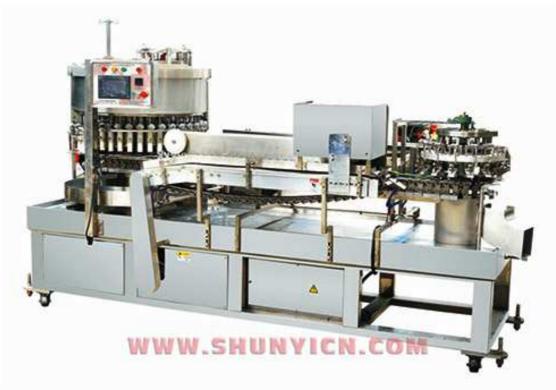

## CFR-BL Rotary Soft Bottle Filling Sealing Machine

The machine is suitable for filling and sealing for the products made of LDPE, such as ice loll, (grenade, corn, banana, rabbit etc) toys jelly.

It can be widely applied to dairy products, juice, drinks and other liquid products.

1. Adopts to the suction filling manner to ensure high speed and to save labor.

2. Designs the feedback seal through to protect the liquid material exposure to the outsides then ensure the hygienic standard and improve the product quality.

3. Sealing adopt the mechanical pressing manner (adjustable the pressing force), the sealing quality is reliable.

| echnical parameters.  |                                                                                                  |
|-----------------------|--------------------------------------------------------------------------------------------------|
| Filling heads         | 40                                                                                               |
| Sealing heads         | 16                                                                                               |
| Diameter of the heads | Φ6、 Φ8、毫米(根据客户要求而定)<br>(according to the customers' requirements)                                |
| Filling volume        | 30—200毫升(ml)                                                                                     |
| Dimension of the tube | 直径≪φ50毫米,长度≪300毫米<br>diameter≪φ50mm,length≪300mm                                                 |
| output                | 6000-9600 条/小时(按制品结构决定)<br>6000-9600pcs/h (the exact output relies on the structure of the tube) |