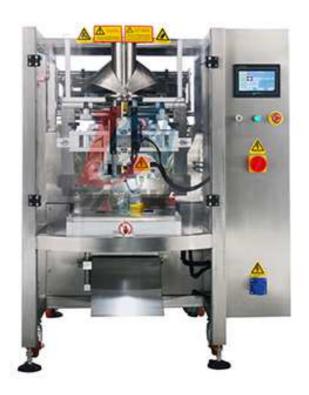

## Mid Speed Vertical Packing Machine SBD-M

## **FEATURE:**

- Stainless steel structure;
- International brand PLC controller, touch screen showing;
- Servo-driven for film pulling system;
- Pneumatic end seal, equip high intelligent temperature control system;
- Equip date printer, can print date and number automatically;
- Photo sensor for automatic tracking eye marks;

## **MID-SPEED VERTICAL PACKING MACHINE:**

| Model                                                   | SBD-M               |  |  |
|---------------------------------------------------------|---------------------|--|--|
| Packing Size                                            | 50-480(L)*50-395(W) |  |  |
| Packing Speed                                           | 15-60bags per min   |  |  |
| 7 inch touch screen interface, easy to use and operate; |                     |  |  |
| Intelligent temperature control;                        |                     |  |  |
| Date printer is automatically set;                      |                     |  |  |
| Mark sensor for registration film;                      |                     |  |  |
| Well know international brand PLC controller.           |                     |  |  |