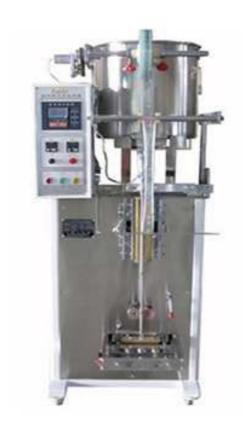

## Liquid Packing Machine BT-60BY

It is specially for packaging fruit jelly, ice, drinking, oil, and yogurt bar or stick. Automatically packaging, measuring, stuffing and cutting.

## **Characteristic:**

- 1. Highly automatic operation with tubing feeding, sterilization, filling, sealing and packing.
- 2. All structure is made of stainless steel, corrosion proof, clean and reliable.
- 3. Sprinkler filling process, precise and uniform.
- 4. Automatic temperature control, tight seals.
- 5. Ideal configuration, reliable operation and easy control.