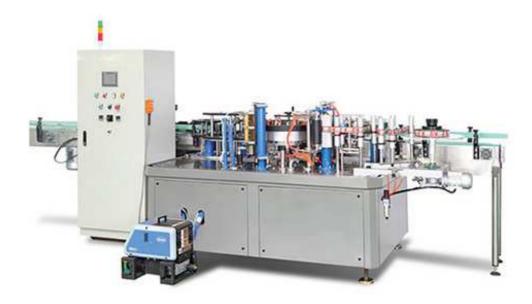

## Linear Hot Melt Labeling Machine

- 1. It is easy to adjust the label cutting knife
- 2. The vacuum drum is made of high rigid material to minish friction and static
- 3. Rapid changeovers: modular design and quick release change parts have changeovers fast and easy in ten minutes
- 4. It is easy and accurate to use hand handle to adjust the position of cutting knife
- 5. The vacuum manifold at the lower part of drum and cutter is made of heat & wear resistant material
- 6. The automatic label length controller can adjust the position of I-MARK