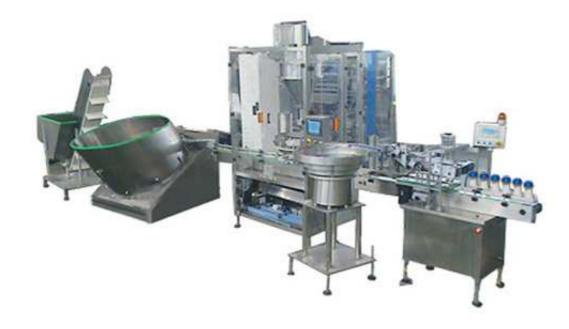

## Seasoning High Speed Filling Machine

This filling line is a highly automatic and intelligent bottle/can filling equipment developed by our company, which consists of four parts: bottle loading machine, bottle sorting machine, filling machine and capping machine.

The empty bottle is put into the bottle feeding machine manually. The bottle feeding machine feeds the empty bottle into the bottle sorting machine. The bottle sorting machine automatically sorts the bottle into the filling machine. Vibration device can be set in the filling to flatten the materials, and the filled container will enter the capping machine automatically, and the capping machine will automatically trim and press the cover (the bottle cap is put into the hopper manually), thus completing the automatic loading, sorting, filling and capping.