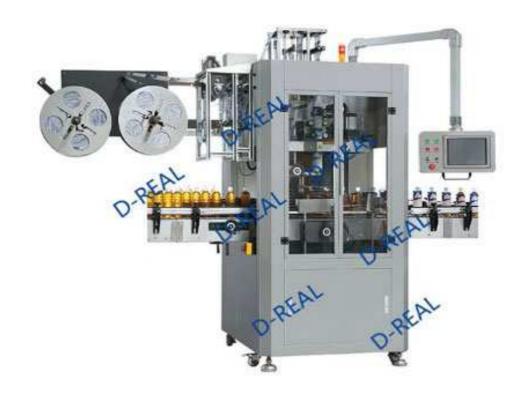

## Sleeve Label Machine For Water Bottle TB-5000

## **General description**

- a. Various bottle type: round, square and so on.
- b. High precious location: save cost and correct.
- c. Suitable for adjustment inside film range from 3'to 10'.
- d. Man-machine conversation liquid crystal screen: easy operation.
- e. Magic Eye control feeding material, automatically.
- f. PLC control system.
- g. High- speed sleeve film. (Temperature: from 100 to 600°C suitable for various film material)
- h. Screw transportation located system: Location for various shape bottles.
- i. No need to adjustment

## Main parameter:

Model: TB-5000

Output: 50000BPH-24000BPH

Label diameter:  $\phi 50 \sim 90 \text{mm}$ Bottle diameter:  $\phi 50 \sim 90 \text{mm}$ Sleeve length:  $40 \sim 150 \text{mm}$ Label thickness:  $\geq 0.035 \text{mm}$ Label material: PVC/PET