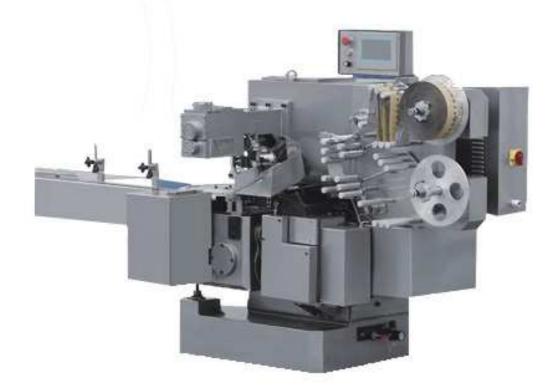

## DWC300 Double Twist Chocolate Packaging Machine

DWC300 Double Twist Chocolate Packaging Machine is designed for high speed packing chocolate & candy into double twist style. Chocolate or candy which are unfit for automating arrangement were feed by conveyor belt, then to be auto pushed into feeding plate by mechanical. Film length change by PLC. Machine of modern design, easy to clean and easy for maintenance. The customized machine also be connected to bowl feeder or aligner feeder according to different products.