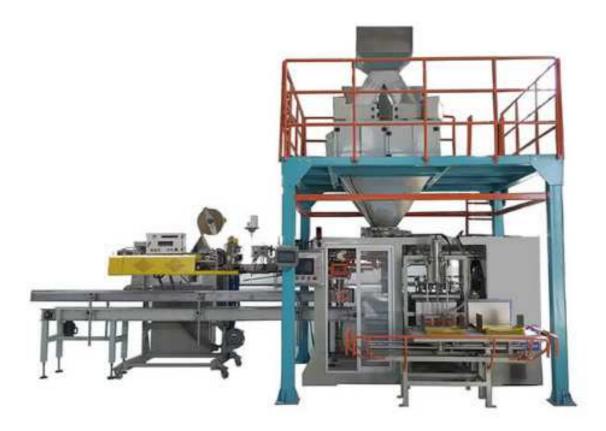

## HB50-PPH Automatic Bagging Machine

HB50-PPH automatic bagging machine used for 25~50kg PP bag that contains PE film bag inside or paper bag. Stainless steel structure explored for this automatic bagging machine. Not only smooth sealing but also continuous working makes excellent package bagging. The speed is up to 1200 bags per minute. It's a really good bagging machine for industrial utility.

## Features:

- Perfect bagging machine structure designed
- High speed designed for heavy bagging with high bag weighing accuracy
- Adaptive bag filling device suits lots of bag filling
- The large volume of magazine saves time and labor cost greatly
- Good bag sealing performance for PP bag inner with film bag or Paper Bag
- The famous brand of electrical parts with an excellent programmed bag system
- Double vacuum pumps supply strong power for bagging system
- Adjustable conveyor designed for bagged products conveying out
- From raw material weighing to bag sealing without human interfere
- The intelligent alarming system guarantees the bagging operation security
- Plastic bag sealing makes a long product shelf life