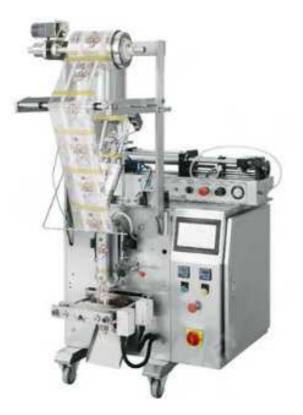

## Vertical Tomato Ketchup Sachet Packing Machine CK-LY300

Vertical ketchup sachet packing machine is a new type of automatic packaging machine newly developed by our company. It is suitable for the packaging production of sauce products such as ketchup, sesame sauce, chocolate sauce, honey, etc.

## Ketchup Sachet Packing Machine Features:

O The ketchup packing machine for sale can use a variety of packaging materials to meet customers' different filling requirements. for example, single-layer PE, PP, composites, and so on.

O The machine body is made of stainless steel, corrosion resistant and meets GMP requirements.

O The photoelectric control system has strong anti-light and electric interference capability,

effectively eliminates false color standards and automatically completes the bag length.

O The ketchup sachet packing machine uses heat-sealed four-way intelligent temperature control, more accurate.