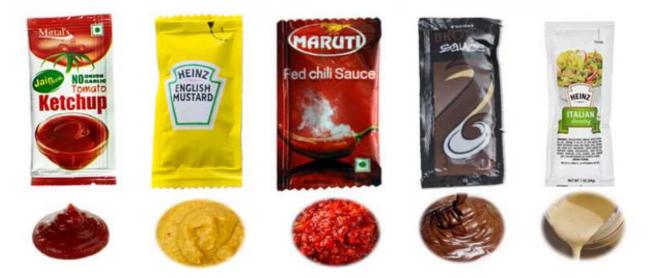

## Vertical Tomato Ketchup Sachet Packing Machine CK-LY300

Vertical ketchup sachet packing machine is a new type of automatic packaging machine newly developed by our company. It is suitable for the packaging production of sauce products such as ketchup, sesame sauce, chocolate sauce, honey, etc.