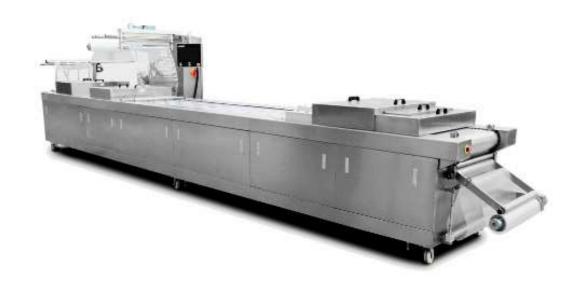

## Moon Cake Rigid Thermoformer Machine

The Rigid film thermoformed is designed for maximum output and mostly used in food and medical industry. The normal package form for this machine is regid tray, plate and deep bowl.

## Features:

- High efficiency, at least 10000 packages per day.
- Safe and easy to operate with PLC touch screen operating system.
- Outstanding packaging with customized forming mold and functions for automated packaging.
- Provide full after-sale service, engineers are able to service overseas.